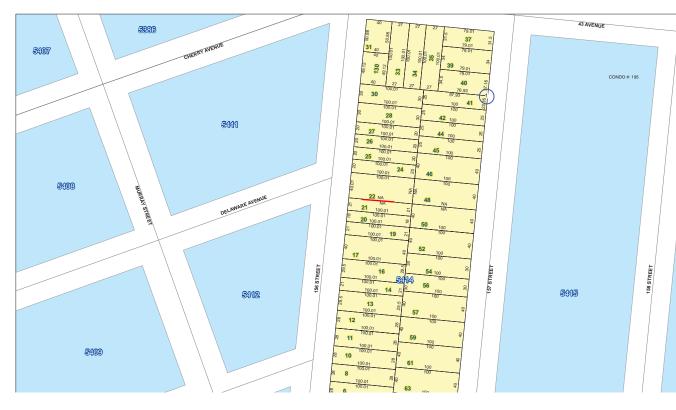

### **4325 156TH STREET, FLUSHING, NY 11355**

BLOCK: 5414 LOT: 22

MOU FAI LAM XUE ZHEN WANG KONG YAU LAM

- 1. UCC Searches **SEE ATTACHED**
- 2. Federal Tax Lien(s) **NOTHING FOUND**
- 3. Parking Violation Judgment(s) **NOTHING FOUND**
- 4. Transit Adjudication Search **NOTHING FOUND**
- 5. Environmental Control Board Judgment(s) **NOTHING FOUND**
- 6. Judgment(s) **NOTHING FOUND**
- 7. Bankruptcy Search **NOTHING FOUND**
- 8. Mechanic Lien(s) **NOTHING FOUND**
- 9. Lis Pendens **NOTHING FOUND**
- 10. Building Loan Search **NOTHING FOUND**
- 11. Sidewalk Violation(s) **NOTHING FOUND**
- 12. Last Owner Search **SEE ATTACHED**
- 13. Mortgage Search **NOTHING FOUND**
- 14. Tax Maps **SEE ATTACHED**
- 15. Tax Search **SEE ATTACHED**
- 16. Patriot Act Search **NOTHING FOUND**

# 4325 156<sup>TH</sup> STREET, FLUSHING, NY BLOCK: 5414 LOT: 22

Last Owner (Deed) - See Attached

Fee Mortgage - Nothing Found

Mechanics Liens - Nothing Found

LIS Pendens - Nothing Found

Building Loan - Nothing Found

Sidewalk Violation - Nothing Found

Tax Map - See Attached

Tax Search - See Attached

Effective Date : 06-02-2016 09:43:42 End Date : Current Queens Block: 5414

Streets
Miscellaneous Text
Possession Hooks
Boundary Libra
Lot Face Possession Hooks
Regular
Underwater
Tax Lot Polygon
Condo Number
Tax Block Polygon