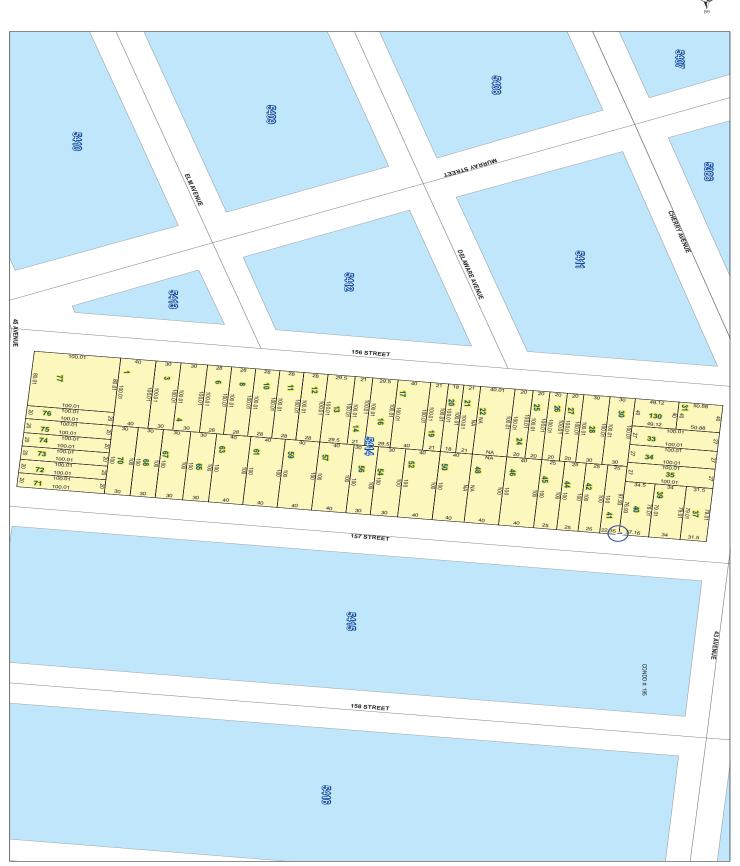

### **4325 156TH STREET, FLUSHING, NY 11355**

BLOCK: 5414 LOT: 22

MOU FAI LAM XUE ZHEN WANG KONG YAU LAM

- 1. UCC Searches **SEE ATTACHED**
- 2. Federal Tax Lien(s) **NOTHING FOUND**
- 3. Parking Violation Judgment(s) **NOTHING FOUND**
- 4. Transit Adjudication Search **NOTHING FOUND**
- 5. Environmental Control Board Judgment(s) **NOTHING FOUND**
- 6. Judgment(s) **NOTHING FOUND**
- 7. Bankruptcy Search **NOTHING FOUND**
- 8. Mechanic Lien(s) **NOTHING FOUND**
- 9. Lis Pendens **NOTHING FOUND**
- 10. Building Loan Search **NOTHING FOUND**
- 11. Sidewalk Violation(s) **NOTHING FOUND**
- 12. Last Owner Search **SEE ATTACHED**
- 13. Mortgage Search **NOTHING FOUND**
- 14. Tax Maps **SEE ATTACHED**
- 15. Tax Search **SEE ATTACHED**
- 16. Patriot Act Search **NOTHING FOUND**

# 4325 156<sup>TH</sup> STREET, FLUSHING, NY BLOCK: 5414 LOT: 22

Last Owner (Deed) - See Attached

Fee Mortgage - Nothing Found

Mechanics Liens - Nothing Found

LIS Pendens - Nothing Found

Building Loan - Nothing Found

Sidewalk Violation - Nothing Found

Tax Map - See Attached

Tax Search - See Attached

Effective Date : 06-02-2016 09:43:42 End Date : Current Queens Block: 5414

Streets
Miscellaneous Text
Possession Hooks
Boundary Libra
Lot Face Possession Hooks
Regular
Underwater
Tax Lot Polygon
Condo Number
Tax Block Polygon