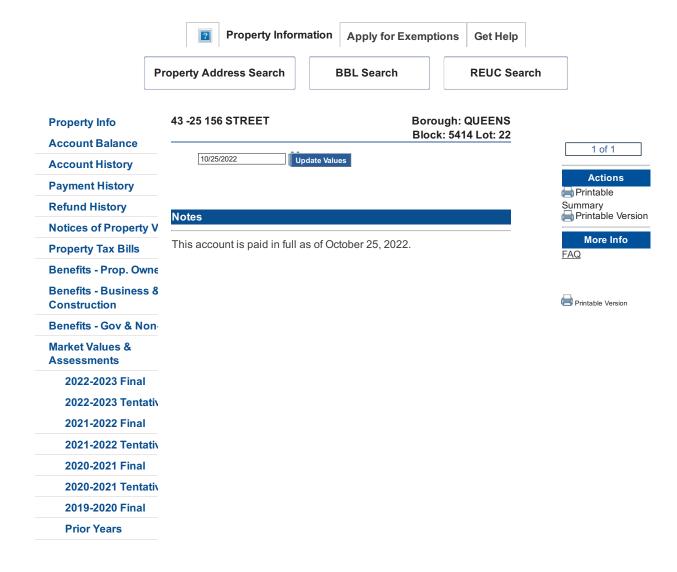

### **4325 156TH STREET, FLUSHING, NY 11355**

BLOCK: 5414 LOT: 22

MOU FAI LAM XUE ZHEN WANG KONG YAU LAM

- 1. UCC Searches **SEE ATTACHED**
- 2. Federal Tax Lien(s) **NOTHING FOUND**
- 3. Parking Violation Judgment(s) **NOTHING FOUND**
- 4. Transit Adjudication Search **NOTHING FOUND**
- 5. Environmental Control Board Judgment(s) **NOTHING FOUND**
- 6. Judgment(s) **NOTHING FOUND**
- 7. Bankruptcy Search **NOTHING FOUND**
- 8. Mechanic Lien(s) **NOTHING FOUND**
- 9. Lis Pendens **NOTHING FOUND**
- 10. Building Loan Search **NOTHING FOUND**
- 11. Sidewalk Violation(s) **NOTHING FOUND**
- 12. Last Owner Search **SEE ATTACHED**
- 13. Mortgage Search **NOTHING FOUND**
- 14. Tax Maps **SEE ATTACHED**
- 15. Tax Search **SEE ATTACHED**
- 16. Patriot Act Search **NOTHING FOUND**

# 4325 156<sup>TH</sup> STREET, FLUSHING, NY BLOCK: 5414 LOT: 22

Last Owner (Deed) - See Attached

Fee Mortgage - Nothing Found

Mechanics Liens - Nothing Found

LIS Pendens - Nothing Found

Building Loan - Nothing Found

Sidewalk Violation - Nothing Found

Tax Map - See Attached

Tax Search - See Attached

Effective Date : 06-02-2016 09:43:42 End Date : Current Queens Block: 5414

Streets
Miscellaneous Text
Possession Hooks
Boundary Libra
Lot Face Possession Hooks
Regular
Underwater
Tax Lot Polygon
Condo Number
Tax Block Polygon